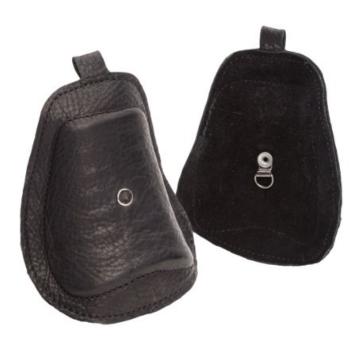

## Lace-on black leather metatarsal guard (PPR009)

| Product # | Colour |
|-----------|--------|
| PPR009    | Black  |

## **Material**

- Made of a blend of lightweight impactresistant plastic
- Full grain leather covered
- Split leather inside

## Confection

- Design to be worn with most safety footwear in order to offer comfortable metatarsal protection
- Protect from impact of falling loads
- Economical solution
- Easily attaches with existing laces

## Key Features :

PROTECTION

Please note that once this metatarsal protector is installed on a CSA certified safety boot, it will not be CSA approved for metatarsal protection but will keep its original certification.

RELIABILITY

External Metatarsal

VALUE

Updated: 09-17